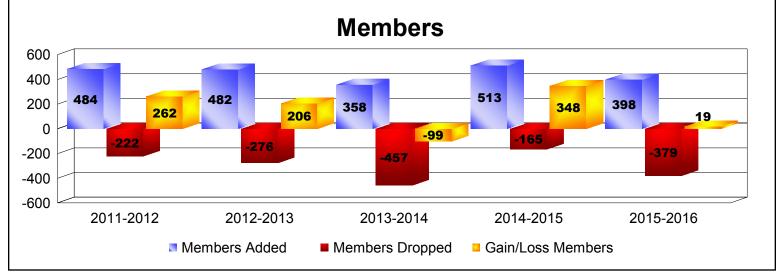

District 320 A

As of June 2016 Cumulative

| Year      | New<br>Clubs | Dropped<br>Clubs | Gain/<br>Loss<br>Clubs | New<br>Members | Charter<br>Members | Reinstate<br>Members | Transfer<br>Members | Total<br>Member<br>Added | Total<br>Members<br>Dropped | Gain/<br>Loss<br>Members |
|-----------|--------------|------------------|------------------------|----------------|--------------------|----------------------|---------------------|--------------------------|-----------------------------|--------------------------|
| 2011-2012 | 5            | 0                | 5                      | 340            | 116                | 18                   | 10                  | 484                      | -222                        | 262                      |
| 2012-2013 | 5            | 0                | 5                      | 337            | 121                | 16                   | 8                   | 482                      | -276                        | 206                      |
| 2013-2014 | 2            | -2               | 0                      | 266            | 52                 | 34                   | 6                   | 358                      | -457                        | -99                      |
| 2014-2015 | 7            | 0                | 7                      | 303            | 178                | 28                   | 4                   | 513                      | -165                        | 348                      |
| 2015-2016 | 1            | 0                | 1                      | 309            | 33                 | 51                   | 5                   | 398                      | -379                        | 19                       |
| Average   | 4            | 0                | 4                      | 311            | 100                | 29                   | 7                   | 447                      | -300                        | 147                      |