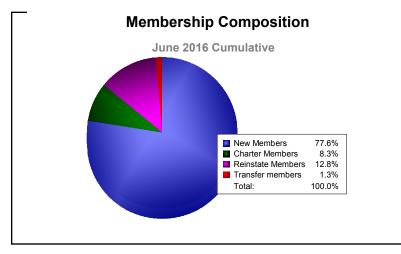

District 320 A

As of June 2016 Cumulative

| Year      | New<br>Clubs | Dropped<br>Clubs | Gain/<br>Loss<br>Clubs | New<br>Members | Charter<br>Members | Reinstate<br>Members | Transfer<br>Members | Total<br>Member<br>Added | Total<br>Members<br>Dropped | Gain/<br>Loss<br>Members |
|-----------|--------------|------------------|------------------------|----------------|--------------------|----------------------|---------------------|--------------------------|-----------------------------|--------------------------|
| 2011-2012 | 5            | 0                | 5                      | 340            | 116                | 18                   | 10                  | 484                      | -222                        | 262                      |
| 2012-2013 | 5            | 0                | 5                      | 337            | 121                | 16                   | 8                   | 482                      | -276                        | 206                      |
| 2013-2014 | 2            | -2               | 0                      | 266            | 52                 | 34                   | 6                   | 358                      | -457                        | -99                      |
| 2014-2015 | 7            | 0                | 7                      | 303            | 178                | 28                   | 4                   | 513                      | -165                        | 348                      |
| 2015-2016 | 1            | 0                | 1                      | 309            | 33                 | 51                   | 5                   | 398                      | -379                        | 19                       |
| Average   | 4            | 0                | 4                      | 311            | 100                | 29                   | 7                   | 447                      | -300                        | 147                      |