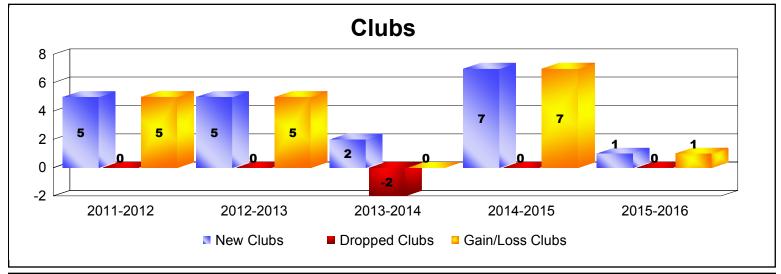

District 320 A

As of June 2016 Cumulative

| Year      | New<br>Clubs | Dropped<br>Clubs | Gain/<br>Loss<br>Clubs | New<br>Members | Charter<br>Members | Reinstate<br>Members | Transfer<br>Members | Total<br>Member<br>Added | Total<br>Members<br>Dropped | Gain/<br>Loss<br>Members |
|-----------|--------------|------------------|------------------------|----------------|--------------------|----------------------|---------------------|--------------------------|-----------------------------|--------------------------|
| 2011-2012 | 5            | 0                | 5                      | 340            | 116                | 18                   | 10                  | 484                      | -222                        | 262                      |
| 2012-2013 | 5            | 0                | 5                      | 337            | 121                | 16                   | 8                   | 482                      | -276                        | 206                      |
| 2013-2014 | 2            | -2               | 0                      | 266            | 52                 | 34                   | 6                   | 358                      | -457                        | -99                      |
| 2014-2015 | 7            | 0                | 7                      | 303            | 178                | 28                   | 4                   | 513                      | -165                        | 348                      |
| 2015-2016 | 1            | 0                | 1                      | 309            | 33                 | 51                   | 5                   | 398                      | -379                        | 19                       |
| Average   | 4            | 0                | 4                      | 311            | 100                | 29                   | 7                   | 447                      | -300                        | 147                      |